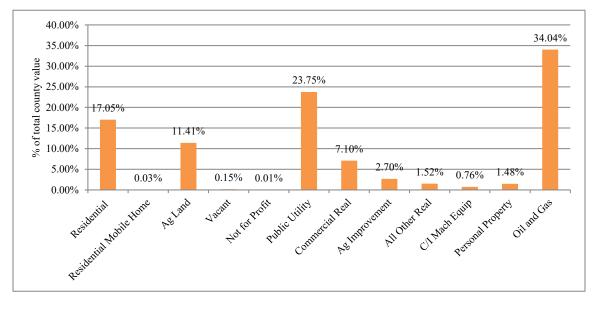

#### Property Value by Type/Class

| <b>Property Type/Class</b> | <b>2023</b> Value | % of County |
|----------------------------|-------------------|-------------|
| Residential                | 18,437,841        | 17.05%      |
| Residential Mobile Home    | 35,721            | 0.03%       |
| Ag Land                    | 12,338,013        | 11.41%      |
| Vacant                     | 161,107           | 0.15%       |
| Not for Profit             | 13,146            | 0.01%       |
| Public Utility             | 25,683,781        | 23.75%      |
| Commercial Real            | 7,673,506         | 7.10%       |
| Ag Improvement             | 2,920,937         | 2.70%       |
| All Other Real             | 1,643,515         | 1.52%       |
| C/I Mach Equip             | 819,785           | 0.76%       |
| Personal Property          | 1,604,528         | 1.48%       |
| Oil and Gas                | 36,804,708        | 34.04%      |
| Total                      | 108,136,588       | 100.00%     |

#### Chart Displaying Percent of Property Value by Type/Class