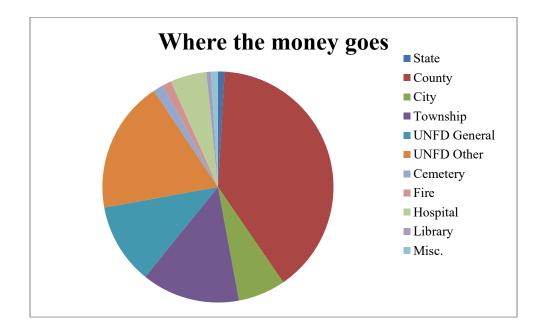

### **Barber County Distribution**

| Taxing Districts | Total        | % of Total |
|------------------|--------------|------------|
| State            | 162,205.76   | 0.93%      |
| County           | 6,892,987.87 | 39.50%     |
| City             | 1,160,668.36 | 6.65%      |
| Township         | 2,397,485.51 | 13.74%     |
| UNFD General     | 1,972,577.34 | 11.30%     |
| UNFD Other       | 3,230,871.07 | 18.52%     |
| Cemetery         | 243,797.36   | 1.40%      |
| Fire             | 224,435.38   | 1.29%      |
| Hospital         | 886,160.21   | 5.08%      |
| Library          | 105,681.80   | 0.61%      |
| Misc.            | 172,329.55   | 0.99%      |

Chart Displaying How the Property Tax Dollars Are Distributed