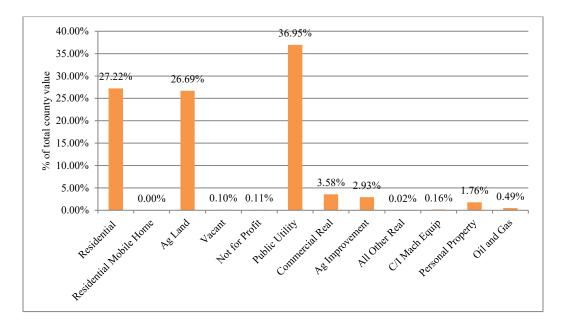

#### Property Value by Type/Class

| Property Type/Class            | 2023 Value | % of County |
|--------------------------------|------------|-------------|
| Residential                    | 17,665,666 | 27.22%      |
| <b>Residential Mobile Home</b> | 2,770      | 0.00%       |
| Ag Land                        | 17,321,823 | 26.69%      |
| Vacant                         | 64,122     | 0.10%       |
| Not for Profit                 | 69,560     | 0.11%       |
| Public Utility                 | 23,981,797 | 36.95%      |
| <b>Commercial Real</b>         | 2,326,774  | 3.58%       |
| Ag Improvement                 | 1,899,297  | 2.93%       |
| All Other Real                 | 10,440     | 0.02%       |
| C/I Mach Equip                 | 104,413    | 0.16%       |
| Personal Property              | 1,144,820  | 1.76%       |
| Oil and Gas                    | 318,885    | 0.49%       |

#### Chart Displaying Percent of Property Value by Type/Class