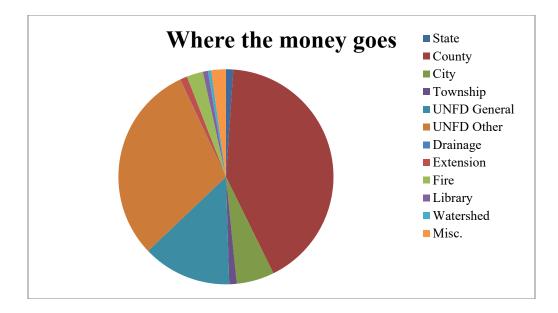

### **Chase County Distribution**

| Taxing Districts | Total        | % of Total |
|------------------|--------------|------------|
| State            | 97,365.81    | 1.10%      |
| County           | 3,670,107.03 | 41.62%     |
| City             | 499,536.23   | 5.66%      |
| Township         | 99,198.49    | 1.12%      |
| USD General      | 1,179,617.65 | 13.38%     |
| USD Other        | 2,653,776.68 | 30.09%     |
| Drainage         | 2,542.31     | 0.03%      |
| Extension        | 95,483.40    | 1.08%      |
| Fire             | 216,170.25   | 2.45%      |
| Library          | 66,756.82    | 0.76%      |
| Watershed        | 44,519.42    | 0.50%      |
| Misc.            | 193,083.84   | 2.19%      |

Chart Displaying How the Property Tax Dollars Are Distributed