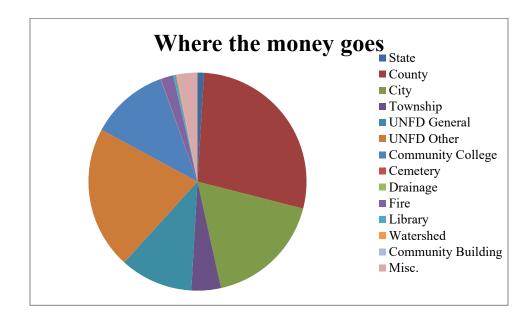

## **Cowley County Distribution**

| Taxing Districts   | Total         | % of Total |
|--------------------|---------------|------------|
| State              | 563,316.73    | 0.97%      |
| County             | 16,271,591.67 | 28.01%     |
| City               | 10,195,296.07 | 17.55%     |
| Township           | 2,539,160.21  | 4.37%      |
| USD General        | 6,285,723.34  | 10.82%     |
| USD Other          | 12,295,824.80 | 21.17%     |
| Community College  | 6,729,381.73  | 11.58%     |
| Cemetery           | 40,287.91     | 0.07%      |
| Community Building | 5,553.40      | 0.01%      |
| Drainage           | 1,082,906.89  | 1.86%      |
| Fire               | 231,532.44    | 0.40%      |
| Library            | 89,689.29     | 0.15%      |
| Watershed          | 27,102.62     | 0.05%      |
| Misc.              | 1,730,553.63  | 2.98%      |

Chart Displaying How the Property Tax Dollars Are Distributed