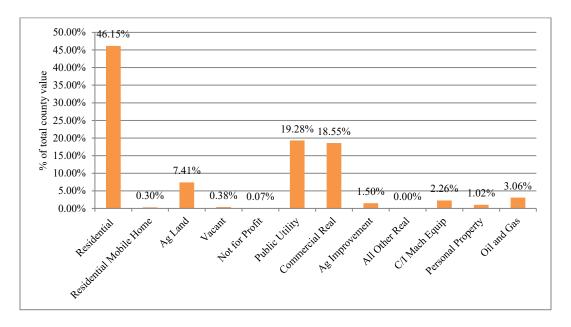

#### **Property Value by Type/Class**

| <b>Property Type/Class</b>     | 2023 Value  | % of County |
|--------------------------------|-------------|-------------|
| Residential                    | 173,320,855 | 46.15%      |
| <b>Residential Mobile Home</b> | 1,136,048   | 0.30%       |
| Ag Land                        | 27,832,683  | 7.41%       |
| Vacant                         | 1,421,510   | 0.38%       |
| Not for Profit                 | 279,227     | 0.07%       |
| Public Utility                 | 72,410,176  | 19.28%      |
| Commercial Real                | 69,678,719  | 18.55%      |
| Ag Improvement                 | 5,645,016   | 1.50%       |
| All Other Real                 | 0           | 0.00%       |
| C/I Mach Equip                 | 8,495,872   | 2.26%       |
| Personal Property              | 3,844,317   | 1.02%       |
| Oil and Gas                    | 11,479,152  | 3.06%       |

### Chart Displaying Percent of Property Value by Type/Class