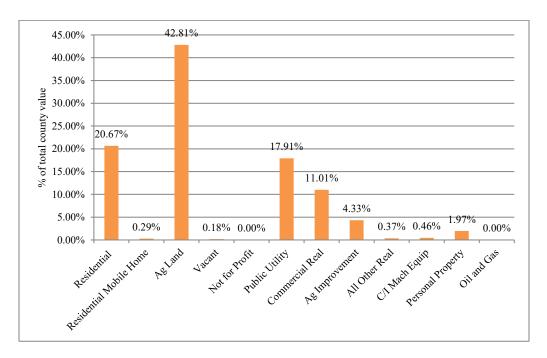

#### Property Value by Type/Class

| <b>Property Type/Class</b>     | 2023 Value | % of County |
|--------------------------------|------------|-------------|
| Residential                    | 32,755,808 | 20.67%      |
| <b>Residential Mobile Home</b> | 464,486    | 0.29%       |
| Ag Land                        | 67,847,616 | 42.81%      |
| Vacant                         | 286,001    | 0.18%       |
| Not for Profit                 | 4,703      | 0.00%       |
| Public Utility                 | 28,391,443 | 17.91%      |
| <b>Commercial Real</b>         | 17,453,694 | 11.01%      |
| Ag Improvement                 | 6,871,011  | 4.33%       |
| All Other Real                 | 584,347    | 0.37%       |
| C/I Mach Equip                 | 722,896    | 0.46%       |
| Personal Property              | 3,119,042  | 1.97%       |
| Oil and Gas                    | 0          | 0.00%       |

#### Chart Displaying Percent of Property Value by Type/Class

| Taxing Districts  | Total        | % of Total |
|-------------------|--------------|------------|
| State             | 237,752.07   | 1.29%      |
| County            | 5,851,395.63 | 31.83%     |
| City              | 1,131,505.91 | 6.16%      |
| Township          | 659,831.79   | 3.59%      |
| USD General       | 2,902,967.18 | 15.79%     |
| USD Other         | 3,708,824.75 | 20.18%     |
| Community College | 2,143,414.19 | 11.66%     |
| Ambulance         | 20,908.33    | 0.11%      |
| Cemetery          | 72,019.54    | 0.39%      |
| Drainage          | 418,634.04   | 2.28%      |
| Fire              | 624,160.90   | 3.40%      |
| Library           | 25,504.45    | 0.14%      |
| Watershed         | 348,544.54   | 1.90%      |
| Misc.             | 235,627.32   | 1.28%      |