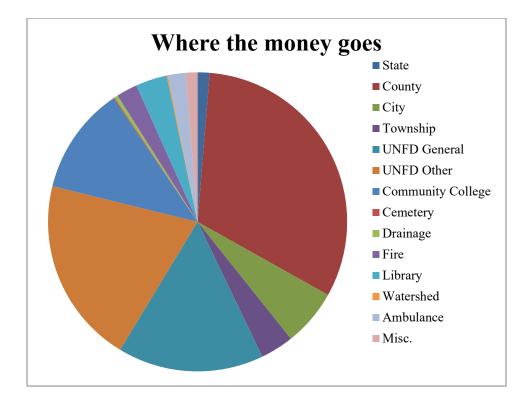

#### Chart Displaying Percent of Property Value by Type/Class

| Taxing Districts  | Total        | % of Total |
|-------------------|--------------|------------|
| State             | 237,752.07   | 1.29%      |
| County            | 5,851,395.63 | 31.83%     |
| City              | 1,131,505.91 | 6.16%      |
| Township          | 659,831.79   | 3.59%      |
| USD General       | 2,902,967.18 | 15.79%     |
| USD Other         | 3,708,824.75 | 20.18%     |
| Community College | 2,143,414.19 | 11.66%     |
| Ambulance         | 20,908.33    | 0.11%      |
| Cemetery          | 72,019.54    | 0.39%      |
| Drainage          | 418,634.04   | 2.28%      |
| Fire              | 624,160.90   | 3.40%      |
| Library           | 25,504.45    | 0.14%      |
| Watershed         | 348,544.54   | 1.90%      |
| Misc.             | 235,627.32   | 1.28%      |

### **Doniphan County Distribution**

Chart Displaying How the Property Tax Dollars Are Distributed