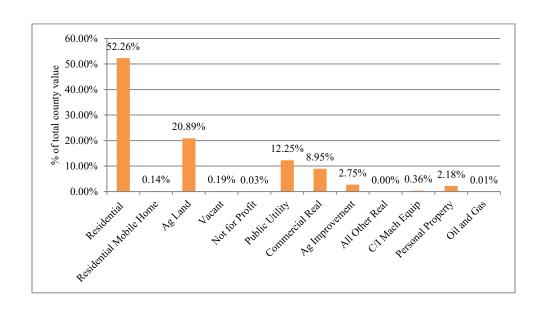

#### Property Value by Type/Class

| Property Type/Class     | 2023 Value | % of County |
|-------------------------|------------|-------------|
| Residential             | 80,020,840 | 52.26%      |
| Residential Mobile Home | 213,100    | 0.14%       |
| Ag Land                 | 31,981,455 | 20.89%      |
| Vacant                  | 294,623    | 0.19%       |
| Not for Profit          | 42,139     | 0.03%       |
| Public Utility          | 18,751,563 | 12.25%      |
| Commercial Real         | 13,698,662 | 8.95%       |
| Ag Improvement          | 4,214,020  | 2.75%       |
| All Other Real          | 0          | 0.00%       |
| C/I Mach Equip          | 550,604    | 0.36%       |
| Personal Property       | 3,333,948  | 2.18%       |
| Oil and Gas             | 14,621     | 0.01%       |

### Chart Displaying Percent of Property Value by Type/Class