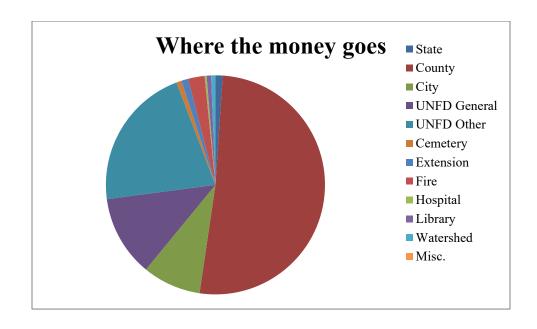

## Jackson County Distribution

| <b>Taxing Districts</b> | Total         | % of Total |
|-------------------------|---------------|------------|
| State                   | 229,673.94    | 1.06%      |
| County                  | 11,093,251.76 | 51.26%     |
| City                    | 1,865,924.74  | 8.62%      |
| UNFD General            | 2,593,064.72  | 11.98%     |
| UNFD Other              | 4,606,190.30  | 21.28%     |
| Cemetery                | 165,463.33    | 0.76%      |
| Extension               | 218,802.72    | 1.01%      |
| Fire                    | 527,346.03    | 2.44%      |
| Hospital                | 62,971.14     | 0.29%      |
| Library                 | 141,922.25    | 0.66%      |
| Watershed               | 136,077.07    | 0.63%      |
| Misc.                   | 522.66        | 0.00%      |

# Chart Displaying How the Property Tax Dollars Are Distributed