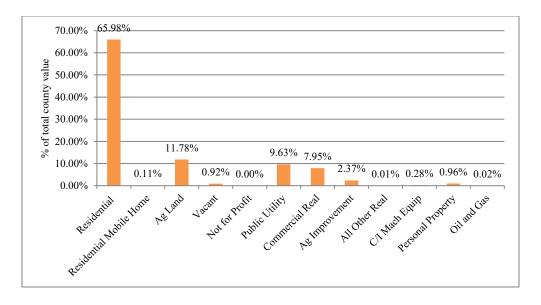

#### Property Value by Type/Class

| Property Type/Class            | 2023 Value  | % of County |
|--------------------------------|-------------|-------------|
| Residential                    | 172,237,377 | 65.98%      |
| <b>Residential Mobile Home</b> | 282,406     | 0.11%       |
| Ag Land                        | 30,749,896  | 11.78%      |
| Vacant                         | 2,389,039   | 0.92%       |
| Not for Profit                 | 11,447      | 0.00%       |
| Public Utility                 | 25,134,501  | 9.63%       |
| Commercial Real                | 20,741,873  | 7.95%       |
| Ag Improvement                 | 6,185,169   | 2.37%       |
| All Other Real                 | 29,055      | 0.01%       |
| C/I Mach Equip                 | 738,506     | 0.28%       |
| Personal Property              | 2,493,994   | 0.96%       |
| Oil and Gas                    | 44,163      | 0.02%       |

## Chart Displaying Percent of Property Value by Type/Class