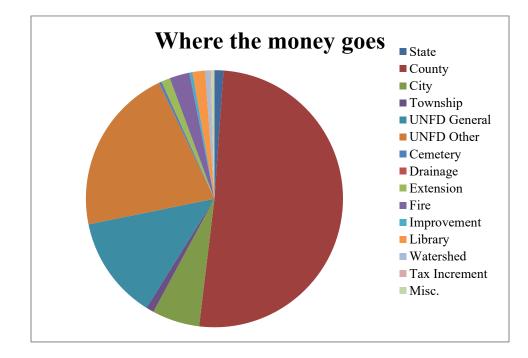

## Jefferson County Distribution

| Taxing Districts | Total         | % of Total |
|------------------|---------------|------------|
| State            | 391,557.18    | 1.13%      |
| County           | 17,602,219.31 | 50.78%     |
| City             | 2,071,018.41  | 5.97%      |
| Township         | 341,342.14    | 0.98%      |
| UNFD General     | 4,483,744.31  | 12.94%     |
| UNFD Other       | 7,311,581.59  | 21.09%     |
| Cemetery         | 115,368.20    | 0.33%      |
| Drainage         | 16,575.34     | 0.05%      |
| Extension        | 372,446.87    | 1.07%      |
| Fire             | 871,672.51    | 2.51%      |
| Improvement      | 137,184.31    | 0.40%      |
| Library          | 548,936.66    | 1.58%      |
| Watershed        | 195,481.25    | 0.56%      |
| Tax Increment    | 53,598.77     | 0.15%      |
| Misc.            | 150,625.62    | 0.43%      |

Chart Displaying How the Property Tax Dollars Are Distributed