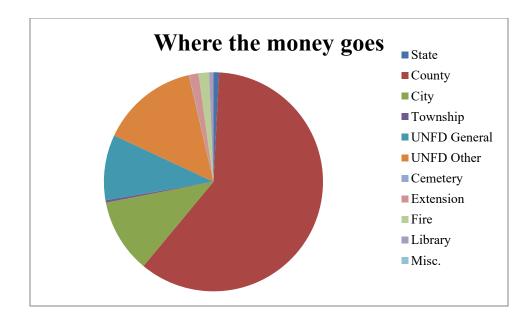

## **Phillips County Distribution**

| Taxing Districts | Total        | % of Total |
|------------------|--------------|------------|
| State            | 108,528.53   | 0.84%      |
| County           | 7,764,347.19 | 60.18%     |
| City             | 1,409,307.67 | 10.92%     |
| Township         | 44,430.47    | 0.34%      |
| USD General      | 1,244,962.63 | 9.65%      |
| USD Other        | 1,862,117.29 | 14.43%     |
| Cemetery         | 9,667.01     | 0.07%      |
| Extension        | 175,382.09   | 1.36%      |
| Fire             | 200,234.51   | 1.55%      |
| Library          | 81,865.56    | 0.63%      |
| Misc.            | 277.33       | 0.00%      |

Chart Displaying How the Property Tax Dollars Are Distributed