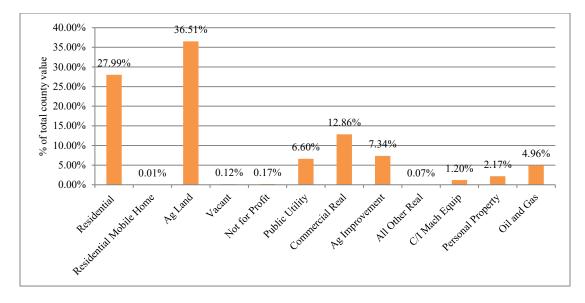

#### Property Value by Type/Class

| <b>Property Type/Class</b>     | 2023 Value | % of County |
|--------------------------------|------------|-------------|
| Residential                    | 20,252,132 | 27.99%      |
| <b>Residential Mobile Home</b> | 9,969      | 0.01%       |
| Ag Land                        | 26,413,506 | 36.51%      |
| Vacant                         | 83,274     | 0.12%       |
| Not for Profit                 | 123,498    | 0.17%       |
| Public Utility                 | 4,775,937  | 6.60%       |
| Commercial Real                | 9,307,642  | 12.86%      |
| Ag Improvement                 | 5,308,270  | 7.34%       |
| All Other Real                 | 50,203     | 0.07%       |
| C/I Mach Equip                 | 871,633    | 1.20%       |
| Personal Property              | 1,567,114  | 2.17%       |
| Oil and Gas                    | 3,588,880  | 4.96%       |

# Chart Displaying Percent of Property Value by Type/Class