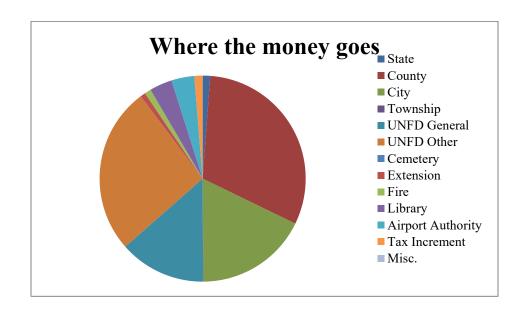

## Saline County Distribution

| <b>Taxing Districts</b> | Total         | % of Total |
|-------------------------|---------------|------------|
| State                   | 1,063,537.03  | 1.18%      |
| County                  | 27,872,602.61 | 31.01%     |
| City                    | 15,875,145.15 | 17.66%     |
| Township                | 51,031.75     | 0.06%      |
| UNFD General            | 12,224,507.82 | 13.60%     |
| UNFD Other              | 23,528,307.32 | 26.18%     |
| Cemetery                | 21,155.47     | 0.02%      |
| Extension               | 738,990.66    | 0.82%      |
| Fire                    | 914,996.77    | 1.02%      |
| Library                 | 3,194,063.87  | 3.55%      |
| Airport Authority       | 3,232,406.41  | 3.60%      |
| Tax Increment           | 1,149,740.15  | 1.28%      |
| Misc.                   | 9,824.15      | 0.01%      |

Chart Displaying How the Property Tax Dollars Are Distributed