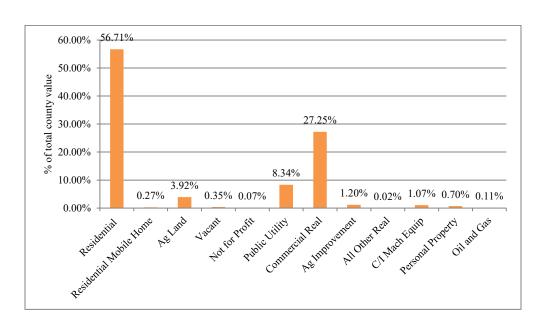

### Property Value by Type/Class

| Property Type/Class     | 2023 Value  | % of County |
|-------------------------|-------------|-------------|
| Residential             | 402,083,304 | 56.71%      |
| Residential Mobile Home | 1,932,341   | 0.27%       |
| Ag Land                 | 27,770,117  | 3.92%       |
| Vacant                  | 2,473,642   | 0.35%       |
| Not for Profit          | 523,629     | 0.07%       |
| Public Utility          | 59,118,281  | 8.34%       |
| Commercial Real         | 193,183,203 | 27.25%      |
| Ag Improvement          | 8,531,387   | 1.20%       |
| All Other Real          | 136,065     | 0.02%       |
| C/I Mach Equip          | 7,554,310   | 1.07%       |
| Personal Property       | 4,941,542   | 0.70%       |
| Oil and Gas             | 775,522     | 0.11%       |

#### Chart Displaying Percent of Property Value by Type/Class