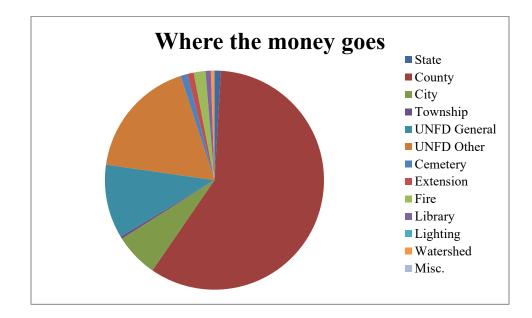

## Woodson County Distribution

| Taxing Districts | Total        | % of Total |
|------------------|--------------|------------|
| State            | 72,669.22    | 0.96%      |
| County           | 4,455,399.33 | 58.62%     |
| City             | 489,910.50   | 6.45%      |
| Township         | 26,945.23    | 0.35%      |
| UNFD General     | 827,030.06   | 10.88%     |
| UNFD Other       | 1,348,605.98 | 17.74%     |
| Cemetery         | 75,610.02    | 0.99%      |
| Extension        | 72,863.03    | 0.96%      |
| Fire             | 132,108.69   | 1.74%      |
| Library          | 59,160.20    | 0.78%      |
| Lighting         | 1,642.88     | 0.02%      |
| Watershed        | 36,136.24    | 0.48%      |
| Misc.            | 2,127.69     | 0.03%      |

Chart Displaying How the Property Tax Dollars Are Distributed