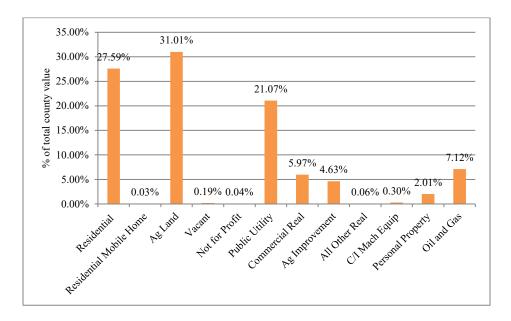

#### Property Value by Type/Class

| <b>Property Type/Class</b>     | 2023 Value | % of County |
|--------------------------------|------------|-------------|
| Residential                    | 13,364,140 | 27.59%      |
| <b>Residential Mobile Home</b> | 15,882     | 0.03%       |
| Ag Land                        | 15,021,726 | 31.01%      |
| Vacant                         | 90,281     | 0.19%       |
| Not for Profit                 | 17,179     | 0.04%       |
| Public Utility                 | 10,208,675 | 21.07%      |
| Commercial Real                | 2,890,985  | 5.97%       |
| Ag Improvement                 | 2,243,107  | 4.63%       |
| All Other Real                 | 30,680     | 0.06%       |
| C/I Mach Equip                 | 142,919    | 0.30%       |
| Personal Property              | 971,997    | 2.01%       |
| Oil and Gas                    | 3,448,340  | 7.12%       |

## Chart Displaying Percent of Property Value by Type/Class